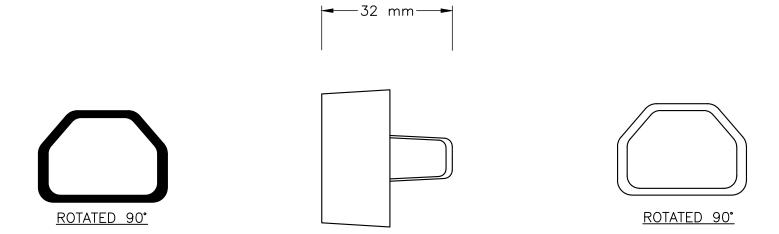

ALL DIMENSIONS ARE IN MILLIMETERS

| <u>SPECIFICATIONS:</u><br>OVERALL LENGTH:<br>CONNECTOR FOR:<br>COLOR:                                                                                                                                                    | 32 mm (17 mm WITHOUT TABS)<br>IEC 60320 C—14<br>YELLOW |                  |                                      |                                                   |  |
|--------------------------------------------------------------------------------------------------------------------------------------------------------------------------------------------------------------------------|--------------------------------------------------------|------------------|--------------------------------------|---------------------------------------------------|--|
|                                                                                                                                                                                                                          |                                                        |                  | WORLD CORD SETS, INC.                |                                                   |  |
|                                                                                                                                                                                                                          |                                                        |                  | L (860)763-2100<br>X (860)763-1183   | WCS www.WorldCordSets.com sales@WorldCordSets.com |  |
|                                                                                                                                                                                                                          |                                                        | TITLE            |                                      |                                                   |  |
|                                                                                                                                                                                                                          |                                                        | C-14             | C-14 SECURE SLEEVE WITH TABS, YELLOW |                                                   |  |
| THIS DOCUMENT AND THE INFORMATION CONTAINED HEREIN ARE THE PROPRIETARY CONFIDENTIAL PROPERTY OF WORLD CORD SETS.<br>NO USE OR REPRODUCTION IN PART OR WHOLE MAY BE MADE WITHOUT WRITTEN PERMISSION FROM WORLD CORD SETS. |                                                        | SETS. SCALE NONE | DATE<br>6/4/2018                     | RET-C14-YEL-T                                     |  |