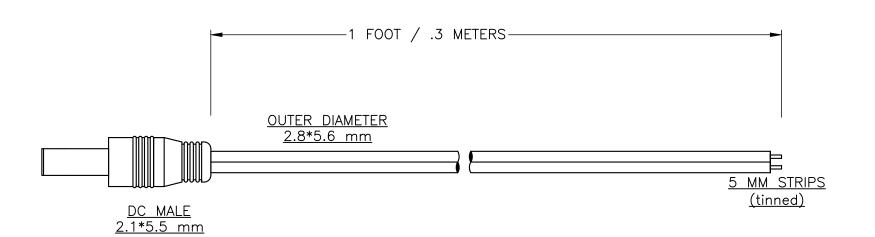

## **SPECIFICATIONS:**

1. OVERALL LENGTH: 1 FOOT / 0.3 METERS

2. CONDUCTORS: 18awg-2c

3. JACKET: RED/BLACK PVC
4. PLUG: DC MALE PLUG
5. CONNECTOR: OPEN ENDED

6. WEIGHT: 0.05 LBS / 0.02 Kg

7. MISCELLANEOUS:

TEL (860)763-2100 FAX (860)763-1183

www.WorldCordSets.com sales@WorldCordSets.com

TITLE

DC POWER PLUG (MALE) TO OPEN ENDED PIGTAIL CORD

THIS DOCUMENT AND THE INFORMATION CONTAINED HEREIN ARE THE PROPRIETARY CONFIDENTIAL PROPERTY OF WORLD CORD SETS. NO USE OR REPRODUCTION IN PART OR WHOLE MAY BE MADE WITHOUT WRITTEN PERMISSION FROM WORLD CORD SETS.