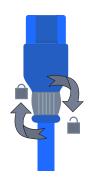

The newly designed dual lock connector provides universal locking with a clean and functional twist locking mechanism engineered into the cord grip body. Perfect for any installation.

Fit: Universal