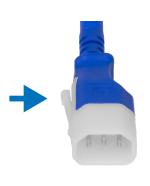

The newly designed dual lock connector provides universal locking with a clean and functional twist locking mechanism engineered into the cord grip body. Perfect for any installation.

Fit: Universal