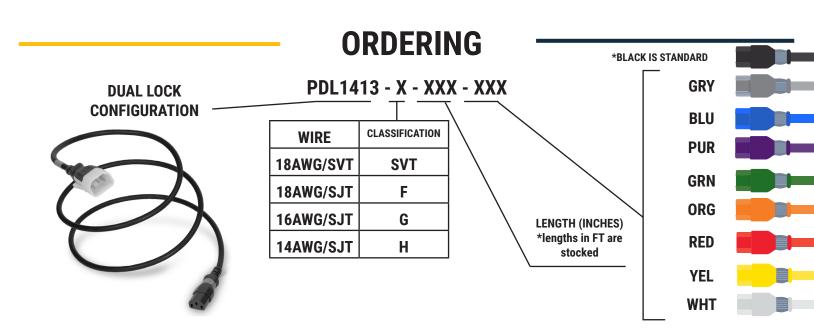

## **HOW IT WORKS**

| SPECIFICATIONS    | DESCRIPTION                                                   |
|-------------------|---------------------------------------------------------------|
| STANDARD          | IEC 60320                                                     |
| HIGH TEST VOLTAGE | 2000VAC (1MIN 50Hz)<br>500VDC (1MIN)                          |
| RATING            | UL/cUL: 10A/13A/15A 250VAC                                    |
| OPERATIONAL TEMP  | -25°C~ 70°C                                                   |
| FLAMABILITY       | PLUG/CONNECTOR: UL 94-V<br>CABLE: UL VW-1, IEC60332-1. CAT F2 |
| CONDUCTOR SIZE    | NORTH AMERICA: 18AWG/16AWG/14AWG                              |