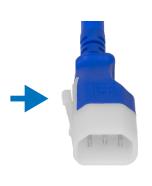

The newly designed dual lock connector provides universal locking with a clean and functional twist locking mechanism engineered into the cord grip body. Perfect for any installation.

Fit: Universal