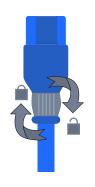

The newly designed dual lock connector provides universal locking with a clean and functional twist locking mechanism engineered into the cord grip body. Perfect for any installation.

Fit: Universal