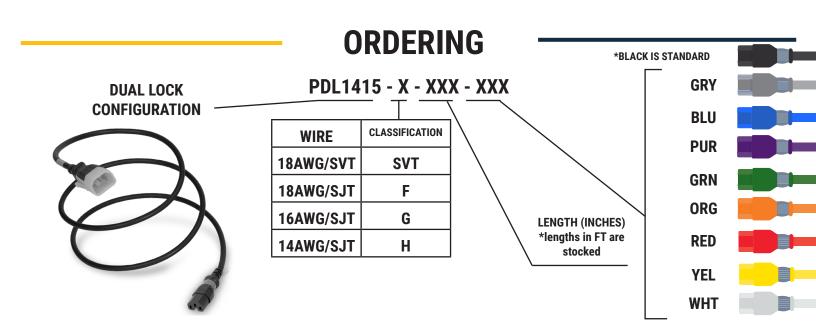

## **HOW IT WORKS**

| SPECIFICATIONS    | DESCRIPTION                                                   |
|-------------------|---------------------------------------------------------------|
| STANDARD          | IEC 60320                                                     |
| HIGH TEST VOLTAGE | 2000VAC (1MIN 50Hz)<br>500VDC (1MIN)                          |
| RATING            | UL/cUL: 10A/13A/15A 250VAC                                    |
| OPERATIONAL TEMP  | -25°C∼ 70°C                                                   |
| FLAMABILITY       | PLUG/CONNECTOR: UL 94-V<br>CABLE: UL VW-1, IEC60332-1. CAT F2 |
| CONDUCTOR SIZE    | NORTH AMERICA: 18AWG/16AWG/14AWG                              |