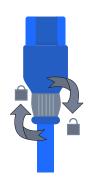

## **HOW IT WORKS**

| SPECIFICATIONS    | DESCRIPTION                                                   |
|-------------------|---------------------------------------------------------------|
| STANDARD          | IEC 60320                                                     |
| HIGH TEST VOLTAGE | 2000VAC (1MIN 50Hz)<br>500VDC (1MIN)                          |
| RATING            | UL/cUL: 10A / 13A / 15A 250VAC                                |
| OPERATIONAL TEMP  | -25°C~ 70°C                                                   |
| FLAMABILITY       | PLUG/CONNECTOR: UL 94-V<br>CABLE: UL VW-1, IEC60332-1. CAT F2 |
| CONDUCTOR SIZE    | NORTH AMERICA: 18AWG / 16AWG / 14AWG                          |