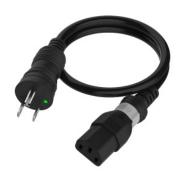

## **HG515P-SL Series**

The newly designed dual lock connector provides universal locking with a clean and functional twist locking mechanism engineered into the cord grip body. Perfect for any installation.

Fit: Universal