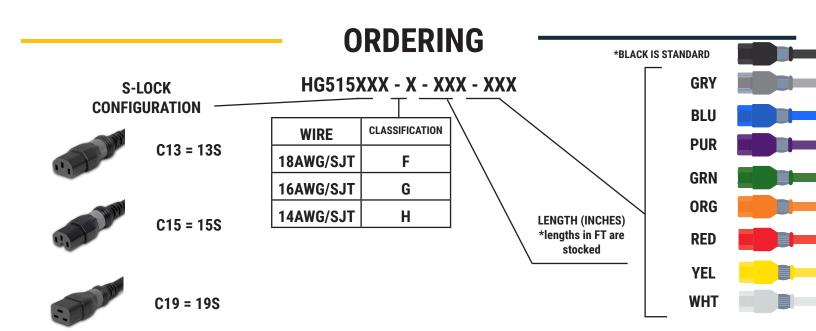

## **HOW IT WORKS**

| SPECIFICATIONS    | DESCRIPTION                                                   |
|-------------------|---------------------------------------------------------------|
| STANDARD          | IEC 60320                                                     |
| HIGH TEST VOLTAGE | 2000VAC (1MIN 50Hz)<br>500VDC (1MIN)                          |
| RATING            | UL/cUL: 10A / 13A / 15A 250VAC                                |
| OPERATIONAL TEMP  | -25°C~ 70°C                                                   |
| FLAMABILITY       | PLUG/CONNECTOR: UL 94-V<br>CABLE: UL VW-1, IEC60332-1. CAT F2 |
| CONDUCTOR SIZE    | NORTH AMERICA: 18AWG / 16AWG / 14AWG                          |