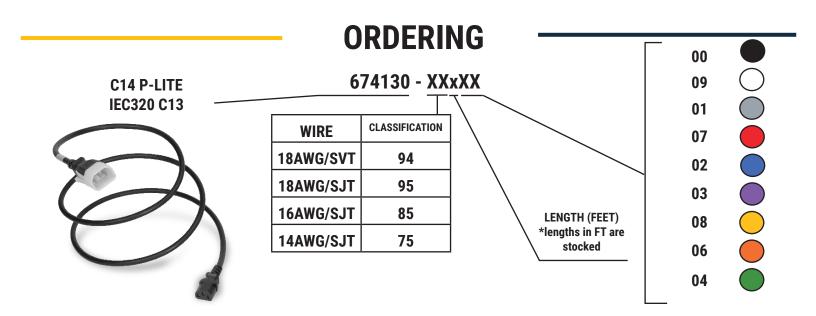

## **HOW IT WORKS**

| SPECIFICATIONS    | DESCRIPTION                                                   |
|-------------------|---------------------------------------------------------------|
| STANDARD          | IEC 60320                                                     |
| HIGH TEST VOLTAGE | 2000VAC (1MIN 50Hz)<br>500VDC (1MIN)                          |
| RATING            | UL/cUL: 10A/13A/15A 250VAC                                    |
| OPERATIONAL TEMP  | -25°C~ 70°C                                                   |
| FLAMABILITY       | PLUG/CONNECTOR: UL 94-V<br>CABLE: UL VW-1, IEC60332-1. CAT F2 |
| CONDUCTOR SIZE    | NORTH AMERICA: 18AWG/16AWG/14AWG                              |