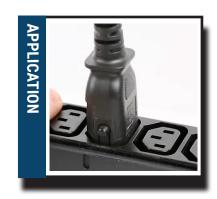

The P-Lite Mechanism, is the same technology as the P-Lock, except the plug head is designed for High Density Applications. The recessed side allows for ergonomic connecting and disconnecting where space for fingers is limited.