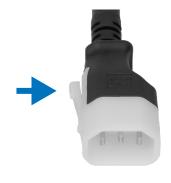

The P-Lite Mechanism, is the same technology as the P-Lock, except the plug head is designed for High Density Applications. The recessed side allows for ergonomic connecting and disconnecting where space for fingers is limited.