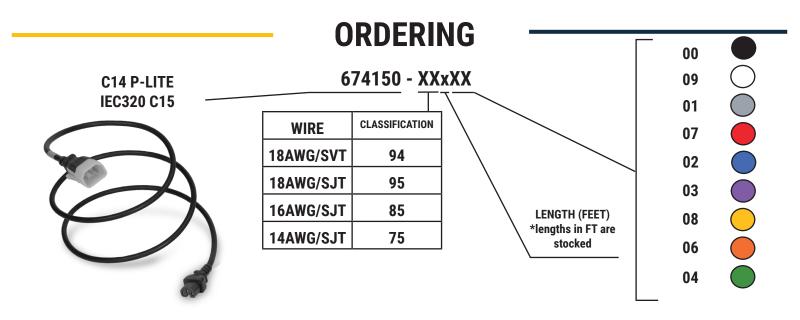

## P-Lite 674150 Series

The P-Lite Mechanism, is the same technology as the P-Lock, except the plug head is designed for High Density Applications. The recessed side allows for ergonomic connecting and disconnecting where space for fingers is limited.