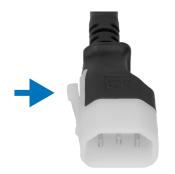

## P-Lite 674150 Series

The P-Lite Mechanism, is the same technology as the P-Lock, except the plug head is designed for High Density Applications. The recessed side allows for ergonomic connecting and disconnecting where space for fingers is limited.