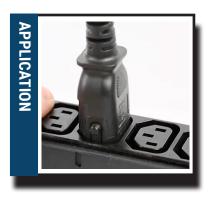

## P-Lite 674150 Series

The P-Lite Mechanism, is the same technology as the P-Lock, except the plug head is designed for High Density Applications. The recessed side allows for ergonomic connecting and disconnecting where space for fingers is limited.