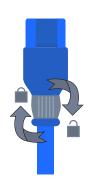

## **HOW IT WORKS**

| SPECIFICATIONS    | DESCRIPTION                                                   |
|-------------------|---------------------------------------------------------------|
| STANDARD          | IEC 60320                                                     |
| HIGH TEST VOLTAGE | 2000VAC (1MIN 50Hz)<br>500VDC (1MIN)                          |
| RATING            | UL/cUL: 20A / 15A 250VAC                                      |
| OPERATIONAL TEMP  | -25°C~ 70°C                                                   |
| FLAMABILITY       | PLUG/CONNECTOR: UL 94-V<br>CABLE: UL VW-1, IEC60332-1. CAT F2 |
| CONDUCTOR SIZE    | NORTH AMERICA: 12AWG / 14AWG                                  |