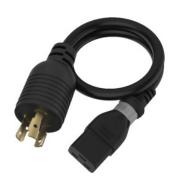

The newly designed dual lock connector provides universal locking with a clean and functional twist locking mechanism engineered into the cord grip body. Perfect for any installation.

Fit: Universal