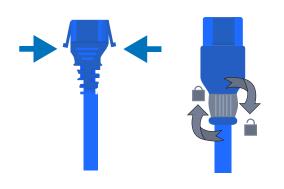

The Plug Locking Mechanism is the same robust style as before. This ergonomic design can be disengaged by simply pinching the locking mechanism on each side of the plug.

Fit: Server Tech, Raritan, Emerson Vertiv PDUs