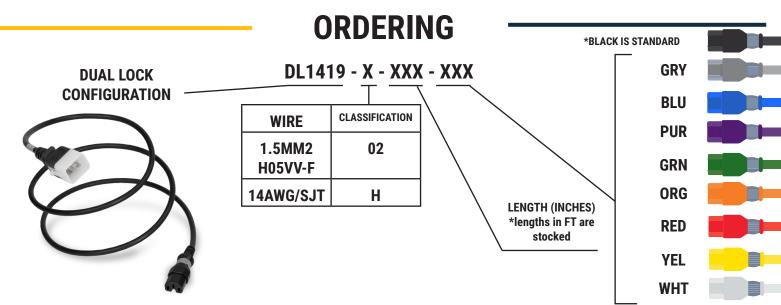

The newly designed dual lock connector provides universal locking with a clean and functional twist locking mechanism engineered into the cord grip body. Perfect for any installation.

Fit: Universal