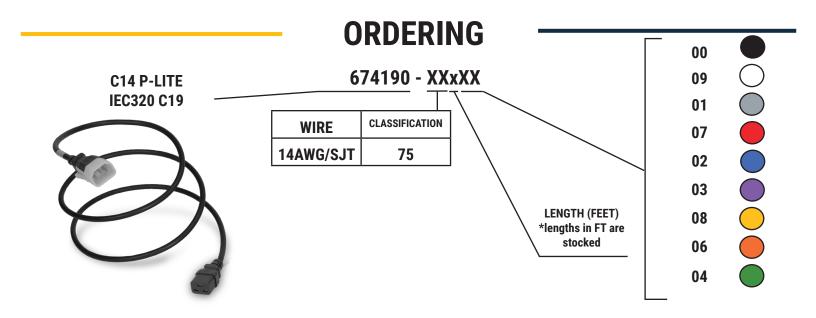

## **HOW IT WORKS**

| SPECIFICATIONS    | DESCRIPTION                                                   |
|-------------------|---------------------------------------------------------------|
| STANDARD          | IEC 60320                                                     |
| HIGH TEST VOLTAGE | 2000VAC (1MIN 50Hz)<br>500VDC (1MIN)                          |
| RATING            | UL/cUL: 15A 250VAC                                            |
| OPERATIONAL TEMP  | -25°C~ 70°C                                                   |
| FLAMABILITY       | PLUG/CONNECTOR: UL 94-V<br>CABLE: UL VW-1, IEC60332-1. CAT F2 |
| CONDUCTOR SIZE    | NORTH AMERICA: 14AWG                                          |