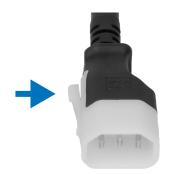

## P-Lite 674190 Series

The P-Lite Mechanism, is the same technology as the P-Lock, except the plug head is designed for High Density Applications. The recessed side allows for ergonomic connecting and disconnecting where space for fingers is limited.