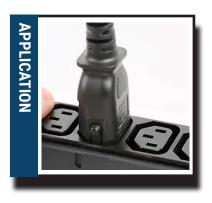

## P-Lite 674190 Series

The P-Lite Mechanism, is the same technology as the P-Lock, except the plug head is designed for High Density Applications. The recessed side allows for ergonomic connecting and disconnecting where space for fingers is limited.