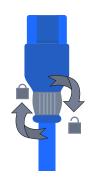

The newly designed dual lock connector provides universal locking with a clean and functional twist locking mechanism engineered into the cord grip body. Perfect for any installation.

Fit: Universal