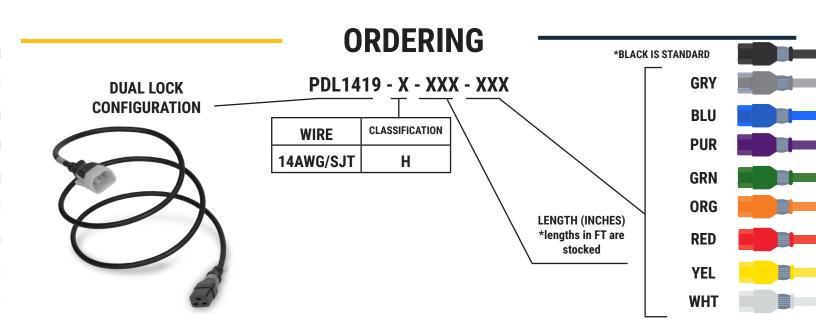

## **HOW IT WORKS**

| -                 | -                                                             |
|-------------------|---------------------------------------------------------------|
| SPECIFICATIONS    | DESCRIPTION                                                   |
| STANDARD          | IEC 60320                                                     |
| HIGH TEST VOLTAGE | 2000VAC (1MIN 50Hz)<br>500VDC (1MIN)                          |
| RATING            | UL/cUL: 15A 250VAC                                            |
| OPERATIONAL TEMP  | -25°C~ 70°C                                                   |
| FLAMABILITY       | PLUG/CONNECTOR: UL 94-V<br>CABLE: UL VW-1, IEC60332-1. CAT F2 |
| CONDUCTOR SIZE    | NORTH AMERICA: 14AWG                                          |