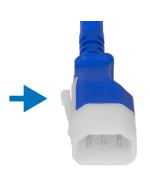

The newly designed dual lock connector provides universal locking with a clean and functional twist locking mechanism engineered into the cord grip body. Perfect for any installation.

Fit: Universal